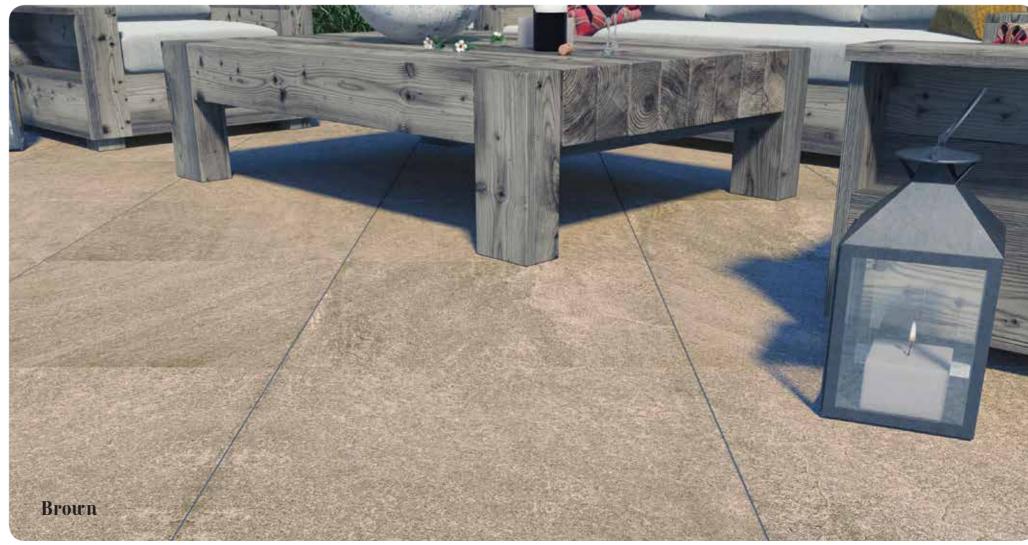

## NORDIC 30x60/60x60 cm

Tiles belong to a very exclusive group of interior elements that have the amazing ability to be able to completely transform a room in an instant. With the trend of adding elements of nature into our homes, **Stone** has become extremely popular. Porcelain tiles recreating the gorgeous design of natural stone give a grounded sense of style in each space in and out of the home. Lappato surface gives the perfect final touch to these series.

9771 Nordic Brown 30x60 cm

9766 Nordic Light Grey 30x60 cm

9768 Nordic Anthracite 30x60 cm

9689 Nordic Natural 60x60 cm 9690 Nordic Beige 60x60 cm 9723 Nordic Natural Outdoor 60x60 cm 9724 Nordic Beige Outdoor 60x60 cm

9686 Nordic Light Grey 60x60 cm

9791 Nordic Light Grey Outdoor 30x60 cm 9792 Nordic Grey Outdoor 30x60 cm