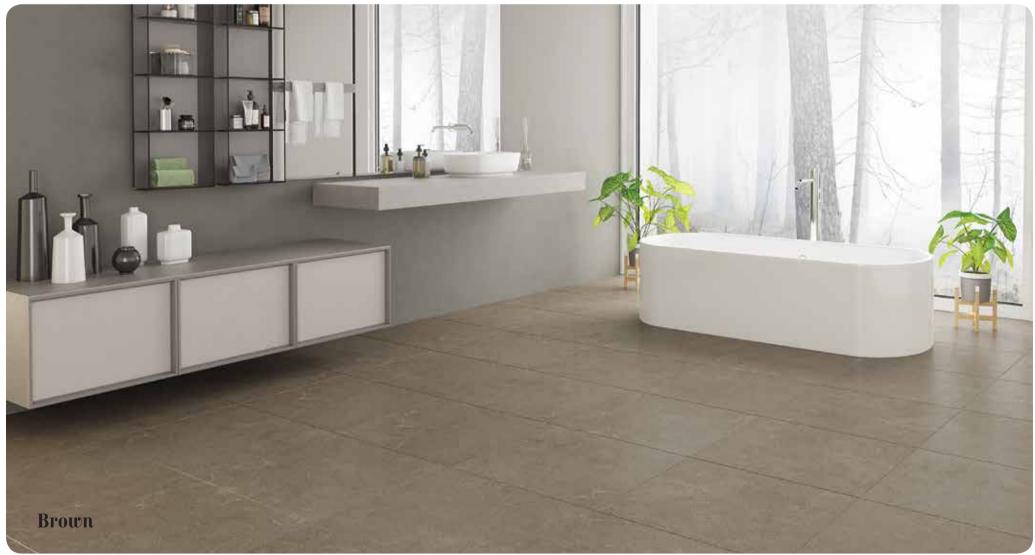

## **STONELINE**

30x60/60x60 cm

**Stone** design tiles are popular in both places - interior and exterior. Inspired by the simple and clean forms and surfaces in nature the design of the new KAI GROUP collection perfectly reproduces the nuances of natural stones in neutral beige, brown and grey colors. The natural beauty and elegance of the stone make the tiles perfect for creating modern outdoor spaces. Rectified tiles allow creation of continuous surfaces.

9845 Stoneline Natural R 30x60 cm 9840 Stoneline Outdoor Natural R 30x60 cm

9846 Stoneline Beige R 30x60 cm 9839 Stoneline Outdoor Beige R 30x60 cm

9847 Stoneline Brown R 30x60 cm

9843 Stoneline Light Grey R 30x60 cm 9841 Stoneline Outdoor Light Grey R 30x60 cm

9844 Stoneline Grey R 30x60 cm 9842 Stoneline Outdoor Grey R 30x60 cm

9806 Stoneline Anthracite R 30x60 cm

9823 Stoneline Natural R 60x60 cm 9719 Stoneline Outdoor Natural R 60x60 cm

9824 Stoneline Beige R 60x60 cm 9720 Stoneline Outdoor Beige R 60x60 cm

9825 Stoneline Brown R 60x60 cm

9821 Stoneline Light Grey R 60x60 cm 9717 Stoneline Outdoor Light Grey R 60x60 cm

9822 Stoneline Grey R 60x60 cm 9718 Stoneline Outdoor Grey R 60x60 cm

9804 Stoneline Anthracite R 60x60 cm