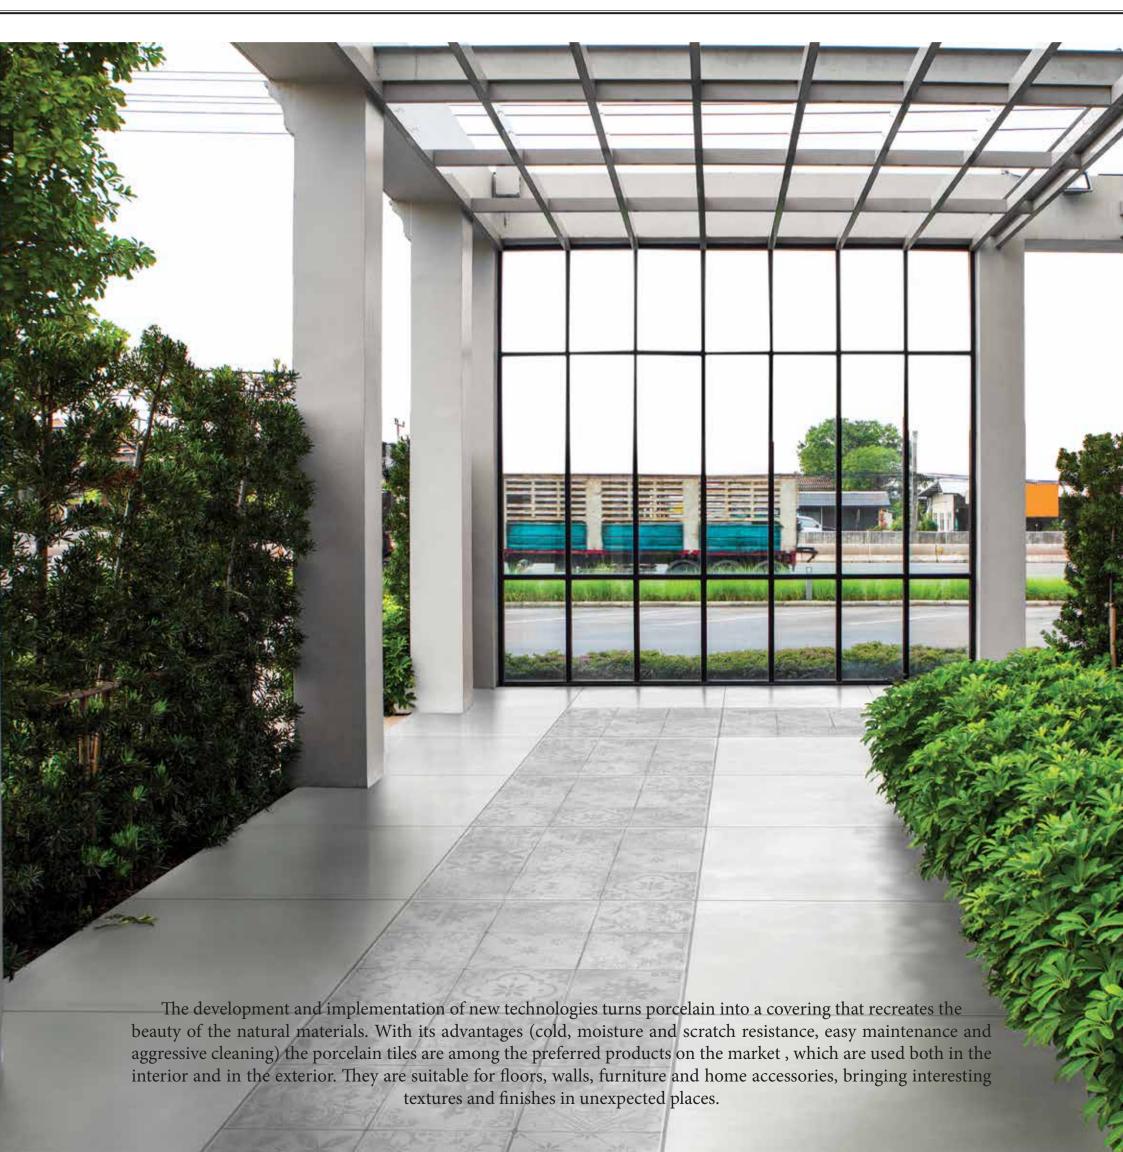

Cement and **CONCrete** look tiles are still one of the popular trends in the interior/exterior. Exposed concrete has moved on from being just an architectural industrial material to a source of inspiration for interior finishes. It has grown in popularity thanks to the minimalistic and modern look that has striking aesthetic impact. For a completely contemporary result, a concrete-look finish is certainly an excellent solution, which can be matched with different styles, creating a beautiful result. The concrete design tiles are mixing so well with other materials, such as wood, marble, copper and brass, which can all tone down its brutalist tendencies.