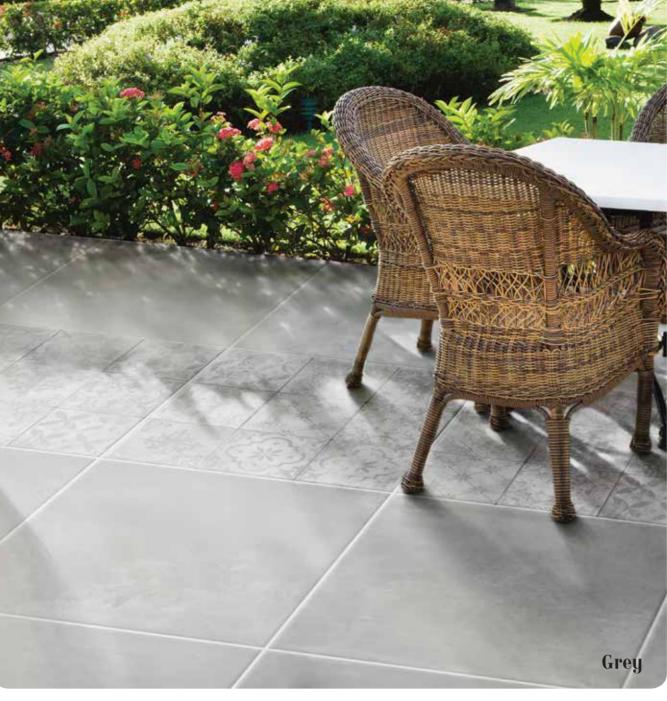

## **STONELINE**

30x60/60x60 cm

**Stone** design tiles are popular in both places - interior and exterior. Inspired by the simple and clean forms and surfaces in nature the design of the new KAI GROUP collection perfectly reproduces the nuances of natural stones in neutral beige, brown and grey colors. The natural beauty and elegance of the stone make the tiles perfect for creating modern outdoor spaces. Rectified tiles allow creation of continuous surfaces.

9845 Stoneline Natural R 30x60 cm 9840 Stoneline Outdoor Natural R 30x60 cm

9846 Stoneline Beige R 30x60 cm 9839 Stoneline Outdoor Beige R 30x60 cm

9847 Stoneline Brown R 30x60 cm

9843 Stoneline Light Grey R 30x60 cm 9841 Stoneline Outdoor Light Grey R 30x60 cm

9844 Stoneline Grey R 30x60 cm 9842 Stoneline Outdoor Grey R 30x60 cm

9806 Stoneline Anthracite R 30x60 cm

9823 Stoneline Natural R 60x60 cm 9719 Stoneline Outdoor Natural R 60x60 cm

9824 Stoneline Beige R 60x60 cm 9720 Stoneline Outdoor Beige R 60x60 cm

9825 Stoneline Brown R 60x60 cm

9821 Stoneline Light Grey R 60x60 cm 9717 Stoneline Outdoor Light Grey R 60x60 cm

9822 Stoneline Grey R 60x60 cm 9718 Stoneline Outdoor Grey R 60x60 cm

9804 Stoneline Anthracite R 60x60 cm