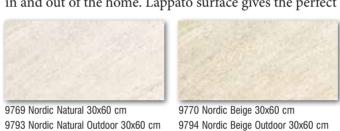

## NORDIC 30x60/60x60 cm

Tiles belong to a very exclusive group of interior elements that have the amazing ability to be able to completely transform a room in an instant. With the trend of adding elements of nature into our homes, **Stone** has become extremely popular. Porcelain tiles recreating the gorgeous design of natural stone give a grounded sense of style in each space in and out of the home. Lappato surface gives the perfect final touch to these series.

9771 Nordic Brown 30x60 cm

9766 Nordic Light Grey 30x60 cm

9768 Nordic Anthracite 30x60 cm

9689 Nordic Natural 60x60 cm 9690 Nordic Beige 60x60 cm 9723 Nordic Natural Outdoor 60x60 cm 9724 Nordic Beige Outdoor 60x60 cm