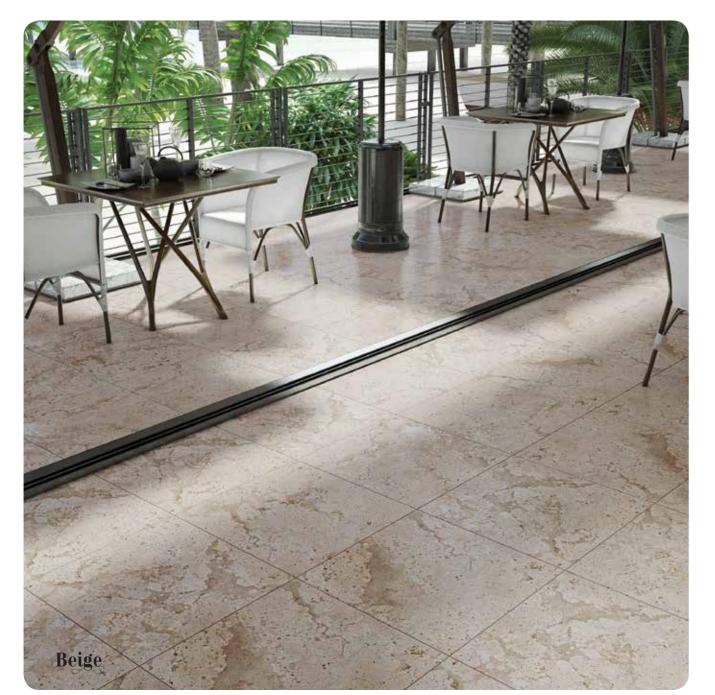

## **VERANO**

30x60/60x60 cm

9745 Verano Beige 30x60 cm

9701 Verano Beige 60x60 cm

攀