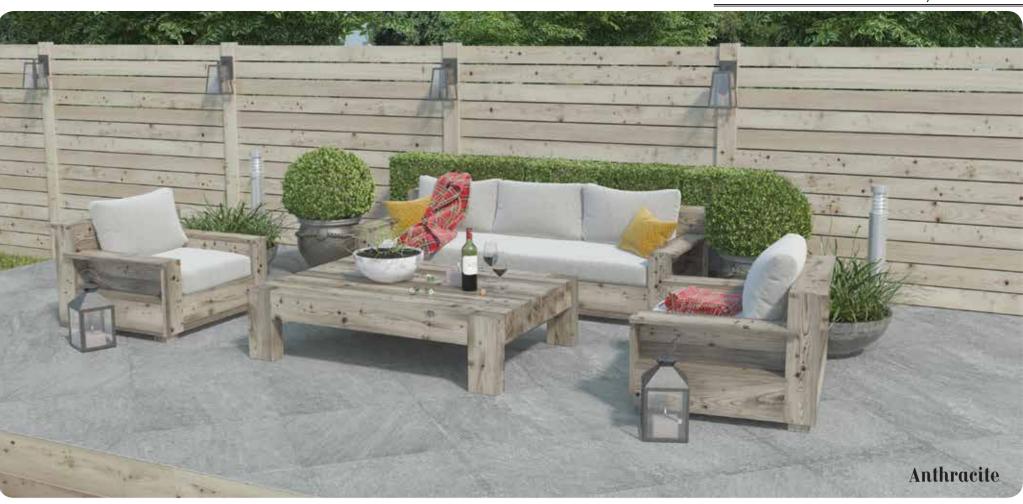

## **STONELINE**

30x60/60x60 cm

**Stone** design tiles are popular in both places - interior and exterior. Inspired by the simple and clean forms and surfaces in nature the design of the new KAI GROUP collection perfectly reproduces the nuances of natural stones in neutral beige, brown and grey colors. The natural beauty and elegance of the stone make the tiles perfect for creating modern outdoor spaces. Rectified tiles allow creation of continuous surfaces.